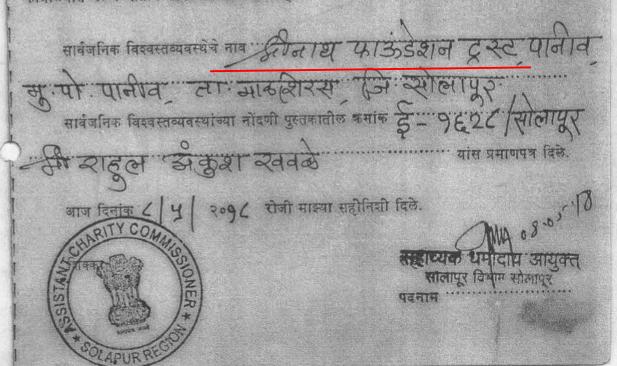

sirous to establish public charity in the name and styled as **KVR FOUNDATION** (A Charitable Trust) at Kakinada and I am contributing a sum of Rupees 5,000/-(Five Thousand) as corpus fund and which it shall be deposited in the Bank and shall opened in the name of the said Trust.

Whereas the declarant above named as Chairman and Managing Trustee desire and to record and declare the trust and objects and proposes for which the trust fund and the income thereof is held and



25

## नींदणीचे प्रमाणपत्र

याद्वारे प्रमाणपत्र देण्यात येते की, खाली वर्णन केलेली सार्वजनिक विश्वस्तव्यवस्था ही भाज, मुंबई सार्वजनिक विश्वस्तव्यवस्था अविनियम, १९५० (सन १९५० चा मुंबई अधिनियम क्रमांक २९) सहाय्यक धर्मोदाय आयुक्त ..... येथील सार्वजनिक विश्वस्तव्यवस्था नोंदणी सार्वाज्यात योग्य रीतीने नोंदण्यात आलेली आहे.



#### RULES AND REGULATIONS

#### NAME OF THE TRUST:

The name of the trust shall be:

## SADGURU KABIR SEWA ASHRAM & DHARAMSHALA TRUST

### 2. MEMBERSHIP OF THE TRUST

The membership of the Trust is open to only person Who has attained the age of majority and belongs to Sat Guru Sant kabeer followers (Specially followers of Sadguru Kabir,) and fulfill the term And conditions Of the Trust (framed by the Board of Trustees /General Body from time to time) but subject to The Board of Trustees of Trust

NOTE: If the membership is not approved by the Board of Trustees' of the Trust the reason of refusal will be communicated to the person/applicant concerned

### 3. ADMISSION FEE & SUBSCRIPTION:

Admission Fee and Subscription fee shall be as under unless otherwise revised by the Board of Trust